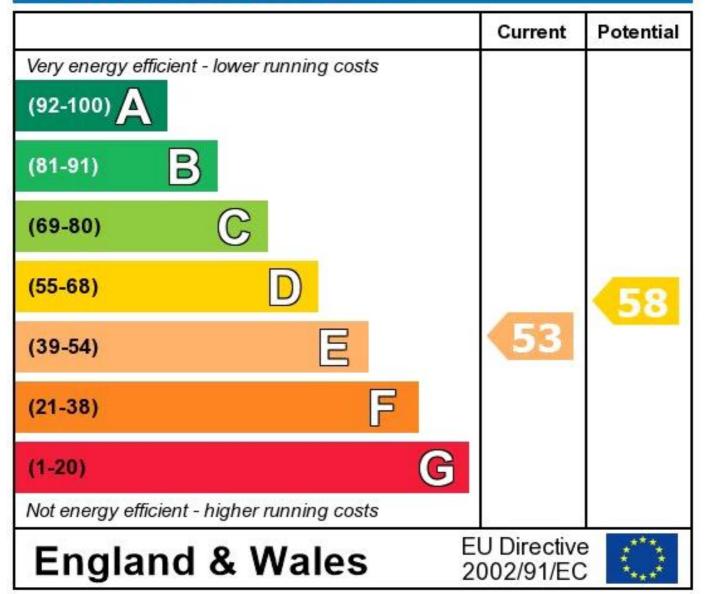

## **Energy Efficiency Rating**

The energy efficiency rating is a measure of the overall efficiency of a home. The higher the rating the more energy efficient the home is and the lower the fuel bills will be.