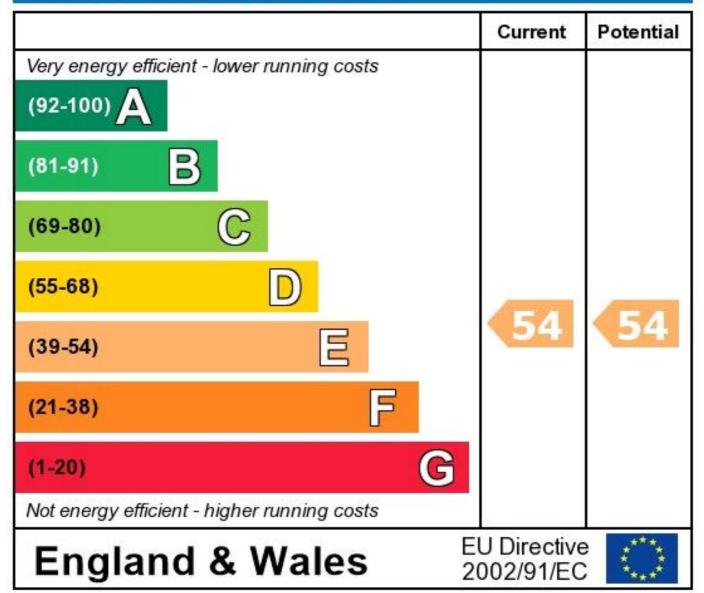

## **Energy Efficiency Rating**

The energy efficiency rating is a measure of the overall efficiency of a home. The higher the rating the more energy efficient the home is and the lower the fuel bills will be.