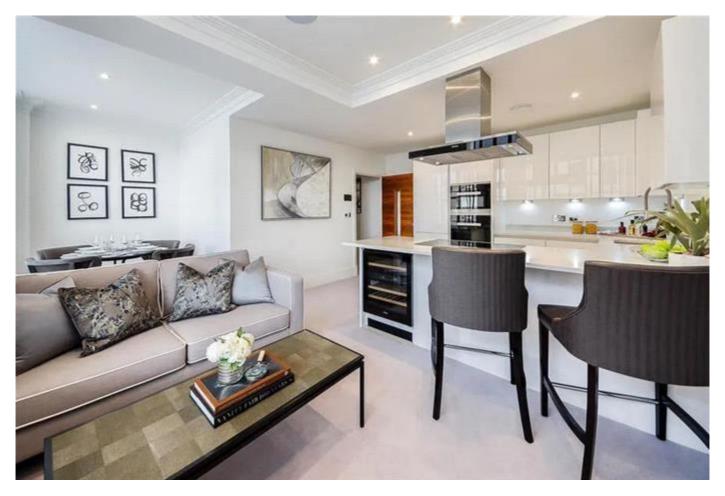

Palace Wharf, Rainville Road, London W6 £900 pw

Situated on the first floor of a converted warehouse this stunning two bedroom, two bathroom loft apartment facing the courtyard has been interior designed to accommodate luxury living.

- Spacious 2 bedroom apartment
- New build gated development
- Riverside location
- Furnished/Unfurnished
- Balcony and roof terrace
- 2 Luxury Bathrooms
- Great Transport Links
- Porter
- CCTV
- Lift service
- Pet Friendly
- Interior designed