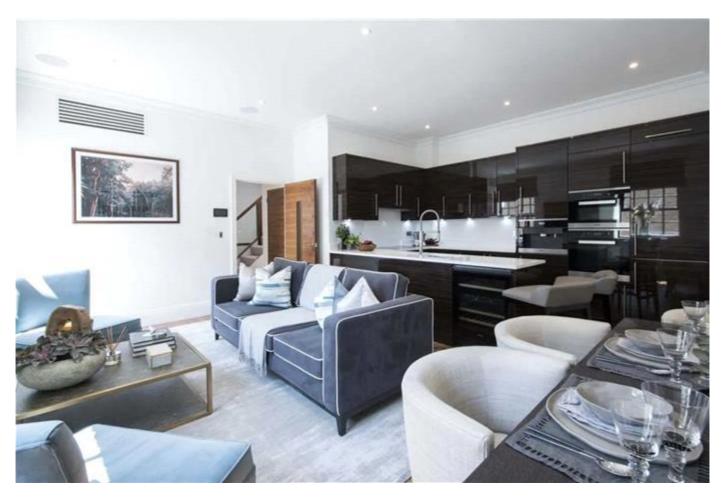

A spectacular duplex interior designed three bedroom, three bathroom apartment with a private balcony and roof terrace, offering stunning views of the River Thames and set within this newly converted, warehouse style, gated development.

- Three double bedrooms
- Furnished/Unfurnished
- · Balcony and roof terrace
- 2 Luxury Bathrooms
- Great Transport Links
- Porter
- CCTV
- Lift service
- Pet Friendly
- Interior designed
- New build gated development
- Riverside location
- · Superfast Broadband