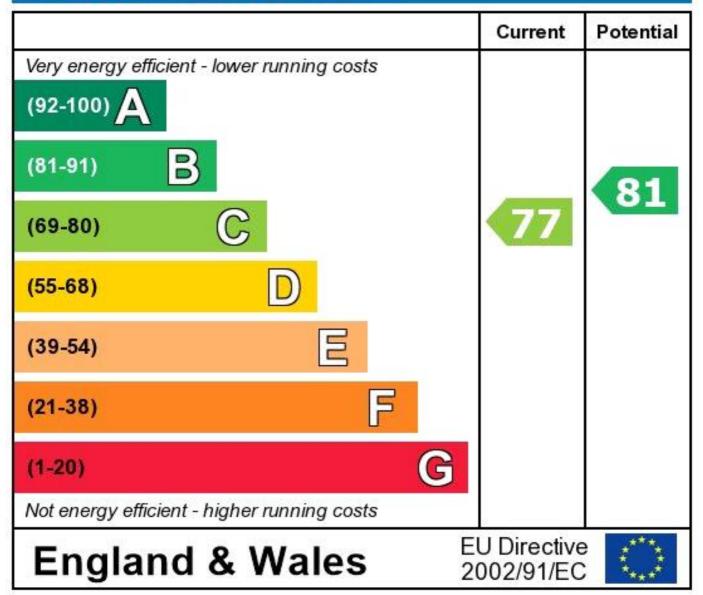

## **Energy Efficiency Rating**

The energy efficiency rating is a measure of the overall efficiency of a home. The higher the rating the more energy efficient the home is and the lower the fuel bills will be.