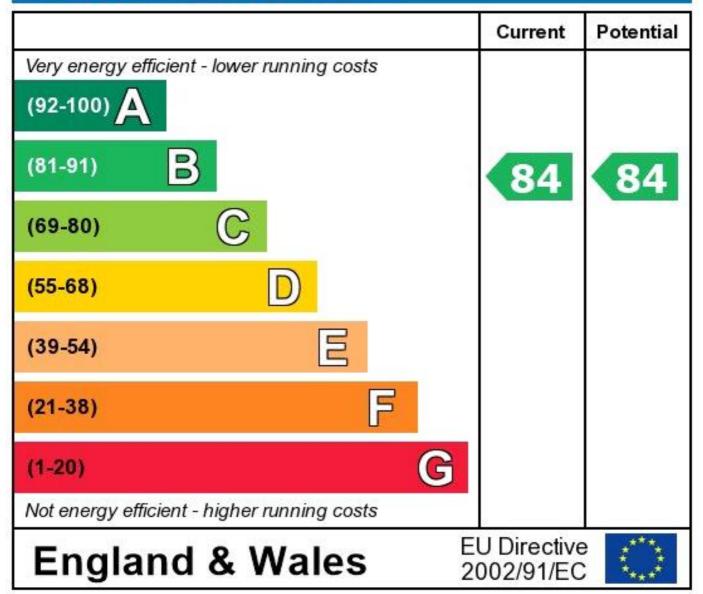

## **Energy Efficiency Rating**

The energy efficiency rating is a measure of the overall efficiency of a home. The higher the rating the more energy efficient the home is and the lower the fuel bills will be.