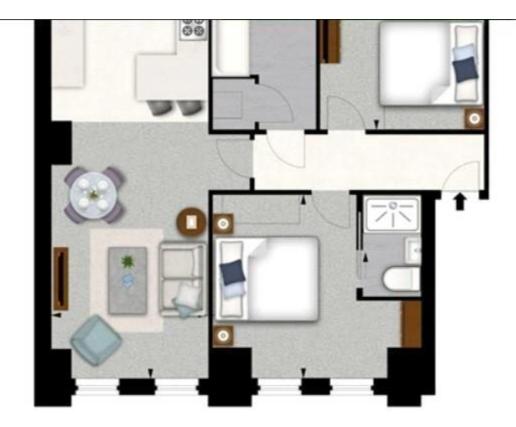

Holding Deposit: £985

The energy efficiency rating is a measure of the overall efficiency of a home. The higher the rating the more energy efficient the home is and the lower the fuel bills will be.

Whilst every effort is made to ensure the accuracy of these details, it should be noted that the measurements are approximate only. Floorplans are for representation purposes only and prepared according to the RICS Code of Measuring Practice by our floorplan provider. Therefore, the layout of doors, windows and rooms are approximate and should be regarded as such by any prospective tenant.