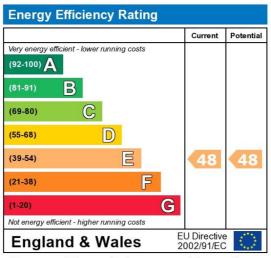

Holding Deposit: £985

The energy efficiency rating is a measure of the overall efficiency of a home. The higher the rating the more energy efficient the home is and the lower the fuel bills will be.

Whilst every effort is made to ensure the accuracy of these details, it should be noted that the measurements are approximate only. Floorplans are for representation purposes only and prepared according to the RICS Code of Measuring Practice by our floorplan provider. Therefore, the layout of doors, windows and rooms are approximate and should be regarded as such by any prospective tenant.