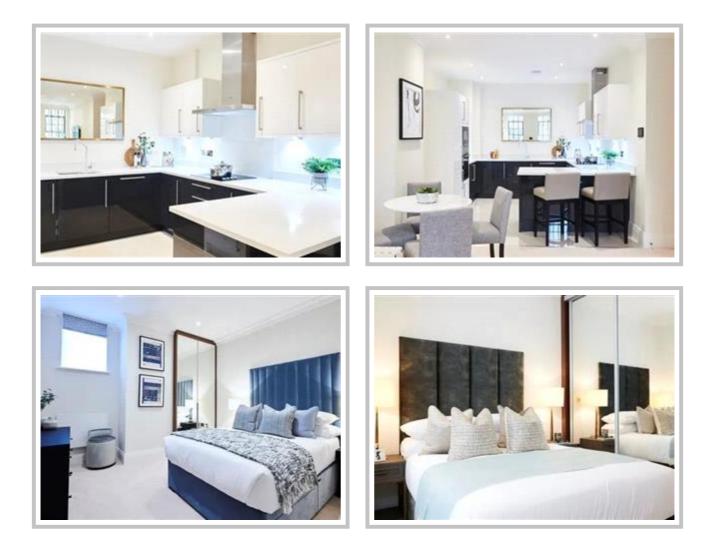

## PALACE WHARF, RAINVILLE ROAD, LONDON W6

The apartment boasts a bright open plan kitchen and living area, two bedrooms with one master bath.

- SPACIOUS 2 BEDROOM APARTMENT
- NEW BUILD GATED DEVELOPMENT
- RIVERSIDE LOCATION
- FURNISHED/UNFURNISHED
- BALCONY AND ROOF TERRACE
- 2 LUXURY BATHROOMS
- GREAT TRANSPORT LINKS
- PORTER

- CCTV
- LIFT SERVICE
- PET FRIENDLY
- INTERIOR DESIGNED
- SUPERFAST BROADBAND
- WAREHOUSE CONVERSION
- 24-HOUR EMERGENCY & MAINTENANCE SERVICE

The apartment boasts a bright open plan kitchen and living area, two bedrooms with one master bath. The fully fitted Kitchen is complete with Miele appliances including an integrated dishwasher, washer/dryer, fridge freezer, oven, hob and integrated extractor fan. The bedrooms boast bespoke mirrored wardrobes and automatic lighting.