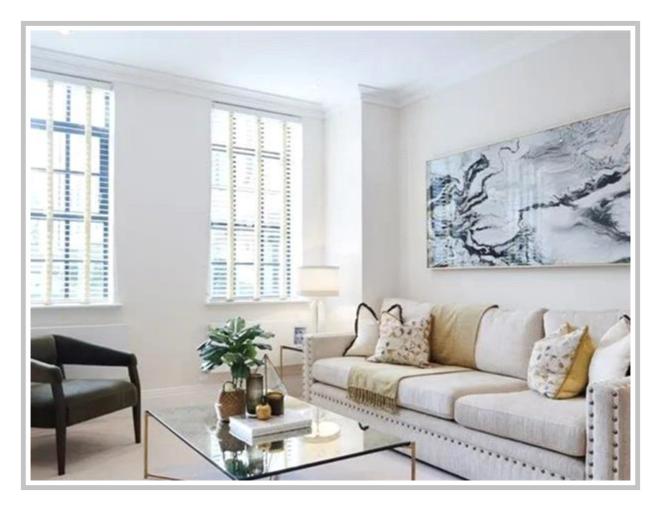

## PALACE WHARF, RAINVILLE ROAD, LONDON W6

The apartment boasts a bright open plan kitchen and living area, two bedrooms with one master bath.

- SPACIOUS 2 BEDROOM APARTMENT
- NEW BUILD GATED DEVELOPMENT
- RIVERSIDE LOCATION
- FURNISHED/UNFURNISHED
- BALCONY AND ROOF TERRACE
- 2 LUXURY BATHROOMS
- GREAT TRANSPORT LINKS
- PORTER

- CCTV
- LIFT SERVICE
- PET FRIENDLY
- INTERIOR DESIGNED
- SUPERFAST BROADBAND
- WAREHOUSE CONVERSION
- 24-HOUR EMERGENCY & MAINTENANCE SERVICE

The apartment boasts a bright open plan kitchen and living area, two bedrooms with one master bath. The fully fitted Kitchen is complete with Miele appliances including an integrated dishwasher, washer/dryer, fridge freezer, oven, hob and integrated extractor fan. The bedrooms boast bespoke mirrored wardrobes and automatic lighting.