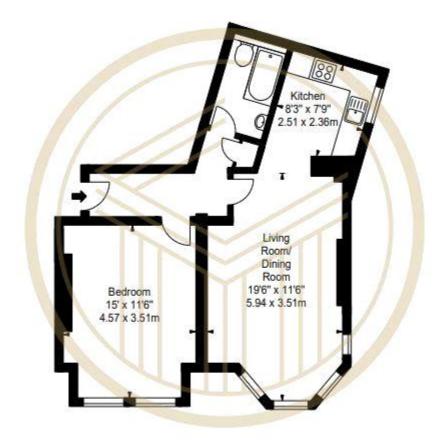

Holding Deposit: £525

The energy efficiency rating is a measure of the overall efficiency of a home. The higher the rating the more energy efficient the home is and the lower the fuel bills will be.

Whilst every effort is made to ensure the accuracy of these details, it should be noted that the measurements are approximate only. Floorplans are for representation purposes only and prepared according to the RICS Code of Measuring Practice by our floorplan provider. Therefore, the layout of doors, windows and rooms are approximate and should be regarded as such by any prospective tenant.