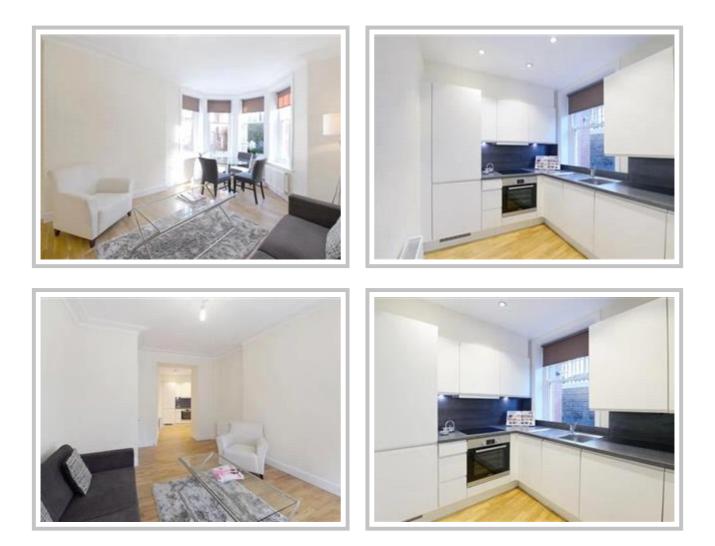

## HAMLET GARDENS, LONDON W6

This stunning lower ground floor apartment has been newly refurbished and comprises one double bedroom and one bathroom.

- ONE BEDROOM
- NEWLY REFURBISHED
- NO AGENCY FEES
- PERIOD FEATURES
- PET FRIENDLY
- ON-SITE BUILDING MANAGER

- 3 MIN WALK FROM RAVENSCOURT
- PARK STATION
- LIFT SERVICE
- PARK VIEWS
- KEY ENTRY PHONE
- CCTV

This stunning lower ground floor apartment has been newly refurbished and comprises one double bedroom and one bathroom. This period apartment is set in a beautiful Victorian Mansion building having been renovated to the highest specification.

The apartment benefits from a large open plan duel aspect reception room, leading to a stunning fully fitted and integrated, Bosch kitchen. There is also wood flooring throughout, along with pre cabled Sky TV as well a Cat 4 cables for internet connections.