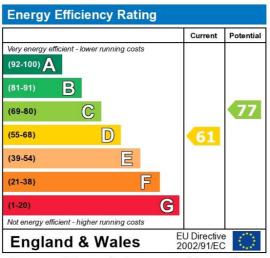

Holding Deposit: £525

The energy efficiency rating is a measure of the overall efficiency of a home. The higher the rating the more energy efficient the home is and the lower the fuel bills will be.

Whilst every effort is made to ensure the accuracy of these details, it should be noted that the measurements are approximate only. Floorplans are for representation purposes only and prepared according to the RICS Code of Measuring Practice by our floorplan provider. Therefore, the layout of doors, windows and rooms are approximate and should be regarded as such by any prospective tenant.