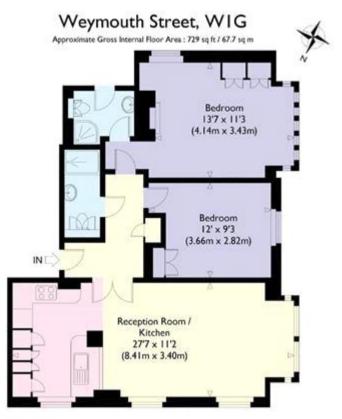

## **Tenure**

Leasehold

Second Floor

Ellustration for identification purposes only, measurements are approximate, not to scale.

|                                             | Current | Potentia |
|---------------------------------------------|---------|----------|
| Very energy efficient - lower running costs |         |          |
| (92-100) <b>A</b>                           |         |          |
| (81-91)                                     |         |          |
| (69-80) C                                   |         | 79       |
| (55-68)                                     | 67      |          |
| (39-54)                                     |         |          |
| (21-38)                                     |         |          |