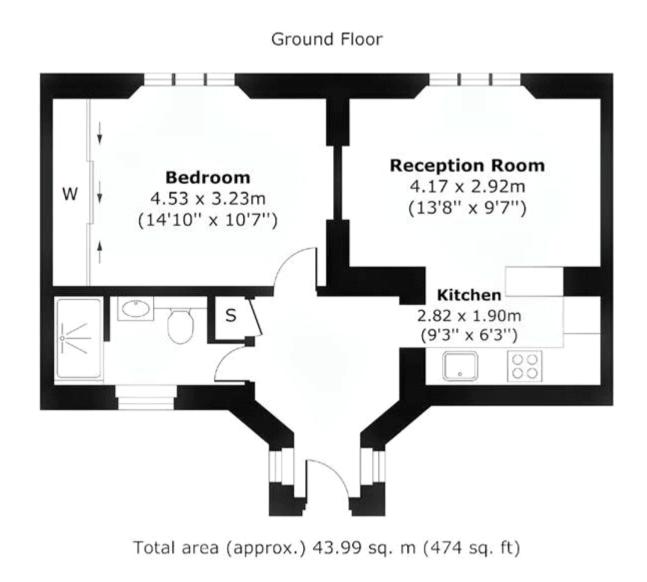

## Description

Impressive one double-bedroom apartment recently renovated and close to West Hampstead. Offering spacious accommodation, this bright and very well distributed apartment features a wonderful layout, modern interiors, a luxurious bathroom, a fully fitted kitchen and a large living area.