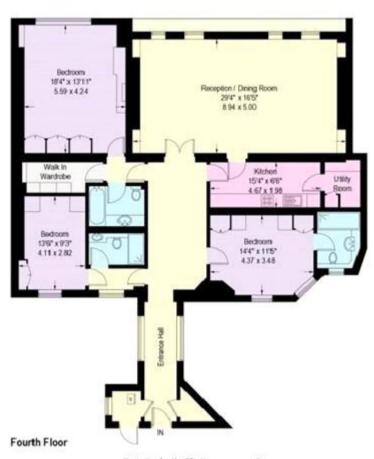

### North Gate, NW8

Approximate Gross Internal Area = 1817 sq ft / 168.8 sq m

Bustration for identification purposes only, measurements are approximate, not to scale.

The energy efficiency rating is a measure of the overall efficiency of a home. The higher the rating the more energy efficient the home is and the lower the fuel bills will be.