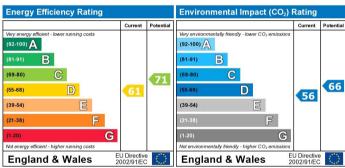

### North Gate, NW8

Approximate Gross Internal Area = 1817 sq ft / 168.8 sq m

Bustration for identification purposes only, measurements are approximate, not to scale.

The energy efficiency rating is a measure of the overall efficiency of a home. The higher the rating the more energy efficient the home is and the lower the fuel bills will be.

The environmental impact rating is a measure of a home's impact on the environment in terms of carbon dioxide (CO2)

Viewing by appointment only Maison Chase - Maison Chase

41A Mill Lane, West Hampstead, London NW6 1NB