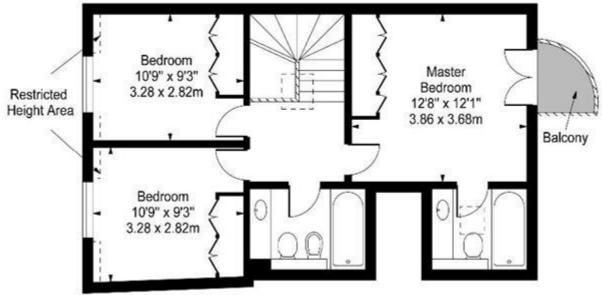

A stunning 3 bedroom duplex apartment positioned over the upper floors of this stucco-fronted conversion. The property benefits from airy living space, a lift within the building, and access to two balconies. The accommodation comprises a master bedroom with en-suite bathroom and balcony, two further double bedrooms, an additional family bathroom, a spacious living room with dining area, guest WC and separate fitted kitchen diner with access to a balcony.

## Carriage House, Randolph Avenue, W9

Fourth Floor

Approx Gross Internal Area 1040 Sq Ft - 96.62 Sq M

(Including Restricted Height Area)

For Illustration Purposes Only - Not To Scale

Viewing by appointment only Maison Chase - Maison Chase