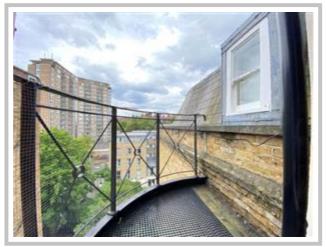

- 3 WELL-PROPORTIONED BEDROOMS, ONE WITH EN-SUITE
- SPACIOUS RECEPTION ROOM WITH SPACE TO DINE
- FURTHER FAMILY BATHROOM

- SECURE STUCCO FRONTED CONVESRION
- MODERN SEPARATE KITCHEN
- MOMENTS FROM PADDINGTON RECREATION GROUND

A stunning 3 bedroom duplex apartment positioned over the upper floors of this stucco-fronted conversion. The property benefits from airy living space, a lift within the building, and access to two balconies. The accommodation comprises a master bedroom with en-suite bathroom and balcony, two further double bedrooms, an additional family bathroom, a spacious living room with dining area, guest WC and separate fitted kitchen diner with access to a balcony.