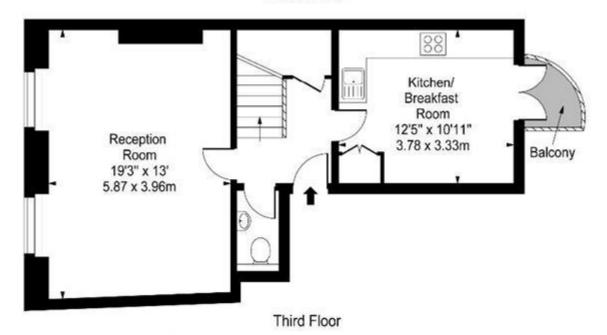

A stunning 3 bedroom duplex apartment positioned over the upper floors of this stucco-fronted conversion. The property benefits from airy living space, a lift within the building, and access to two balconies. The accommodation comprises a master bedroom with en-suite bathroom and balcony, two further double bedrooms, an additional family bathroom, a spacious living room with dining area, guest WC and separate fitted kitchen diner with access to a balcony.

## Carriage House, Randolph Avenue, W9

Fourth Floor

Approx Gross Internal Area 1040 Sq Ft - 96.62 Sq M

(Including Restricted Height Area)

For Illustration Purposes Only - Not To Scale

Viewing by appointment only Maison Chase - Maison Chase