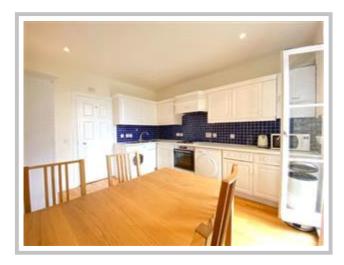

- 3 WELL-PROPORTIONED BEDROOMS, ONE WITH EN-SUITE
- SPACIOUS RECEPTION ROOM WITH SPACE TO DINE
- FURTHER FAMILY BATHROOM

- SECURE STUCCO FRONTED CONVESRION
- MODERN SEPARATE KITCHEN
- MOMENTS FROM PADDINGTON RECREATION GROUND

A stunning 3 bedroom duplex apartment positioned over the upper floors of this stucco-fronted conversion. The property benefits from airy living space, a lift within the building, and access to two balconies. The accommodation comprises a master bedroom with en-suite bathroom and balcony, two further double bedrooms, an additional family bathroom, a spacious living room with dining area, guest WC and separate fitted kitchen diner with access to a balcony.