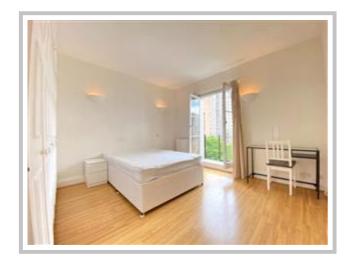

- 3 WELL-PROPORTIONED BEDROOMS, ONE WITH EN-SUITE
- SPACIOUS RECEPTION ROOM WITH SPACE TO DINE
- FURTHER FAMILY BATHROOM

- SECURE STUCCO FRONTED CONVESRION
- MODERN SEPARATE KITCHEN
- MOMENTS FROM PADDINGTON RECREATION GROUND

A stunning 3 bedroom duplex apartment positioned over the upper floors of this stucco-fronted conversion. The property benefits from airy living space, a lift within the building, and access to two balconies. The accommodation comprises a master bedroom with en-suite bathroom and balcony, two further double bedrooms, an additional family bathroom, a spacious living room with dining area, guest WC and separate fitted kitchen diner with access to a balcony.