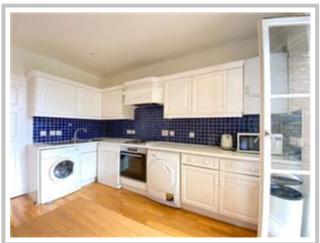

- 3 WELL-PROPORTIONED BEDROOMS, ONE WITH EN-SUITE
- SPACIOUS RECEPTION ROOM WITH SPACE TO DINE
- FURTHER FAMILY BATHROOM

- SECURE STUCCO FRONTED CONVESRION
- MODERN SEPARATE KITCHEN
- MOMENTS FROM PADDINGTON RECREATION GROUND

A stunning 3 bedroom duplex apartment positioned over the upper floors of this stucco-fronted conversion. The property benefits from airy living space, a lift within the building, and access to two balconies. The accommodation comprises a master bedroom with en-suite bathroom and balcony, two further double bedrooms, an additional family bathroom, a spacious living room with dining area, guest WC and separate fitted kitchen diner with access to a balcony.