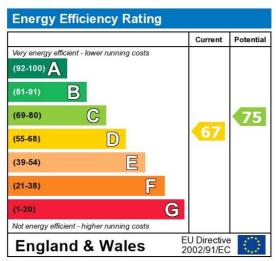

Council Tax Band: G

The energy efficiency rating is a measure of the overall efficiency of a home. The higher the rating the more energy efficient the home is and the lower the fuel bills will be.

Whilst every effort is made to ensure the accuracy of these details, it should be noted that the measurements are approximate only. Floorplans are for representation purposes only and prepared according to the RICS Code of Measuring Practice by our floorplan provider. Therefore, the layout of doors, windows and rooms are approximate and should be regarded as such by any prospective tenant.