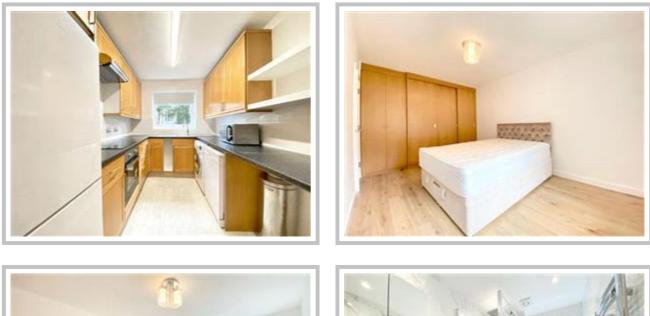

### PRIORY ROAD, SOUTH HAMPSTEAD, LONDON NW6

Situated within the sought-after South Hampstead area, this superb and spacious - 640sqft 1 bedroom, raised ground floor flat boasting modern décors, immaculate marble effect bathroom with underfloor heating, separate kitchen, and laminate floors throughout

- SITUATED WITHIN SOUGHT-AFTER SOUTH HAMPSTEAD AREA
- SET ON THE RAISED GROUND FLOOR WITHIN A LOVELY PURPOSE BUILT BLOCK
- BEAUTIFULLY REFURBISHED
  THROUGHOUT
- STUNNING BEDROOM WITH LARGE BUILT-IN WARDROBE
- BOASTS CLEAN FINISH, LAMINATE FLOORS AND UNDERFLOOR HEATING IN THE BATHROOM AND KITCHEN

- EXPANSIVE RECEPTION ROOM
- IMMACULATE FULLY FITTED KITCHEN
- DOUBLE GLAZING WINDOWS
- NEAR A SELECTION OF SHOPS AND AMENITIES
- OFF STREET PARKING FOR ONE CAR
   NEGOTIABLE

This home has undergone extensive refurbishment throughout, offering comfort, luxury, and ample living space.