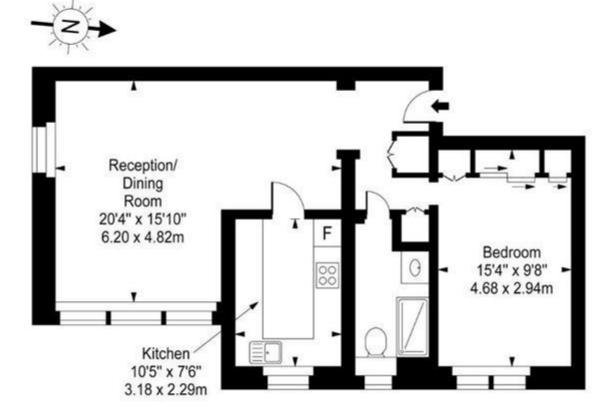

Whilst every effort is made to ensure the accuracy of these details, it should be noted that the measurements are approximate only. Floorplans are for representation purposes only and prepared according to the RICS Code of Measuring Practice by our floorplan provider. Therefore, the layout of doors, windows and rooms are approximate and should be regarded as such by any prospective tenant.

## Cecil Court, Acol Road, South Hampstead NW6

Ground Floor

Approx Gross Internal Area 640 Sq Ft - 59.45 Sq M

For Illustration Purposes Only - Not To Scale

Viewing by appointment only Maison Chase - Maison Chase 41A Mill Lane, West Hampstead, London NW6 1NB Tel: 020 3951 7464 Email: <u>info@maisonchase.co.uk</u> Website: <u>www.maisonchase.co.uk</u>