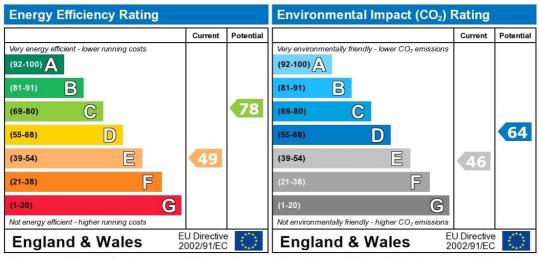

Full-size built-in wardrobe and storage bed, separate cupboard area, double glazing windows, communal garden, washer-dryer, dishwasher, and off-street parking for one car negotiable.

The energy efficiency rating is a measure of the overall efficiency of a home. The higher the rating the more energy efficient the home is and the lower the fuel bills will be. The environmental impact rating is a measure of a home's impact on the environment in terms of carbon dioxide (CO2)