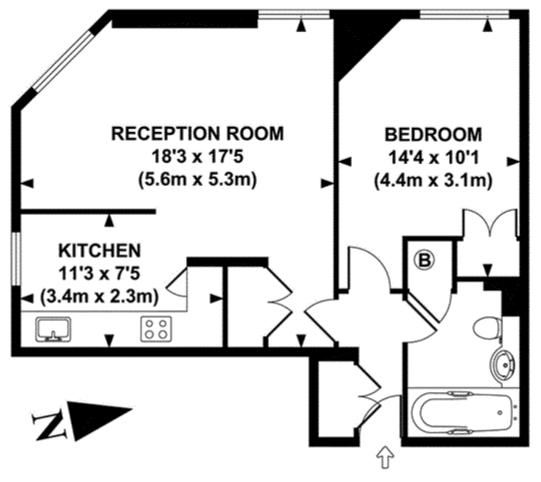

Whilst every effort is made to ensure the accuracy of these details, it should be noted that the measurements are approximate only. Floorplans are for representation purposes only and prepared according to the RICS Code of Measuring Practice by our floorplan provider. Therefore, the layout of doors, windows and rooms are approximate and should be regarded as such by any prospective tenant.

**FIRST FLOOR** 

#### APPROX. GROSS INTERNAL FLOOR AREA 535 SQ FT / 49 SQ M Copyright EA Shaw 2013

This floorplan is for illustration purposes and may not truly reflect design or dimensions and should not be used for valuation or condition purposes .