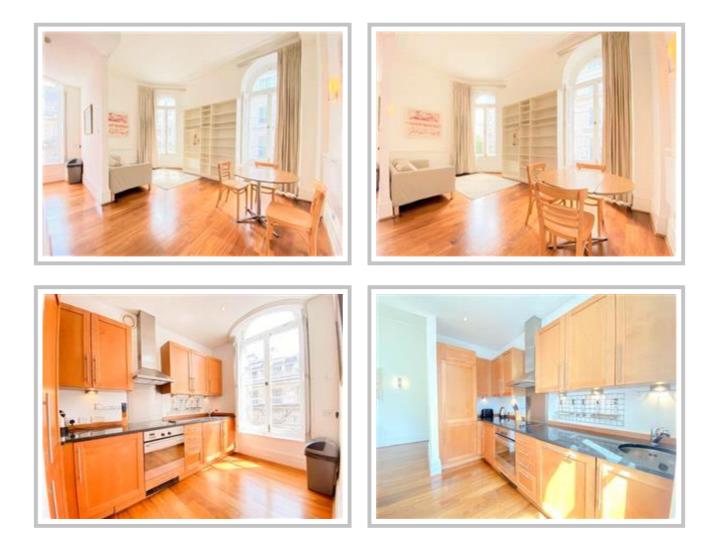

### SPRING GARDENS, ST JAMES'S, LONDON SW1A

Ideally located in the heart of West End, this lovely 1 bedroom second floor flat boasts an airy reception room, semi-open plan kitchen, and a master bedroom with great wardrobe space.

- ONE BEDROOM FLAT WITHIN AN ATTRACTIVE PERIOD CONVERSION
- IDEALLY LOCATED IN THE HEART OF
  WEST END
- MODERN SEMI-OPEN PLAN KITCHEN WITH DINING AREA
- LIGHT AND SPACIOUS LIVING SPACE THROUGHOUT

Ideally located in the heart of West End, this lovely 1 bedroom second floor flat boasts an airy reception room, semi-open plan kitchen, and a master bedroom with great wardrobe space.