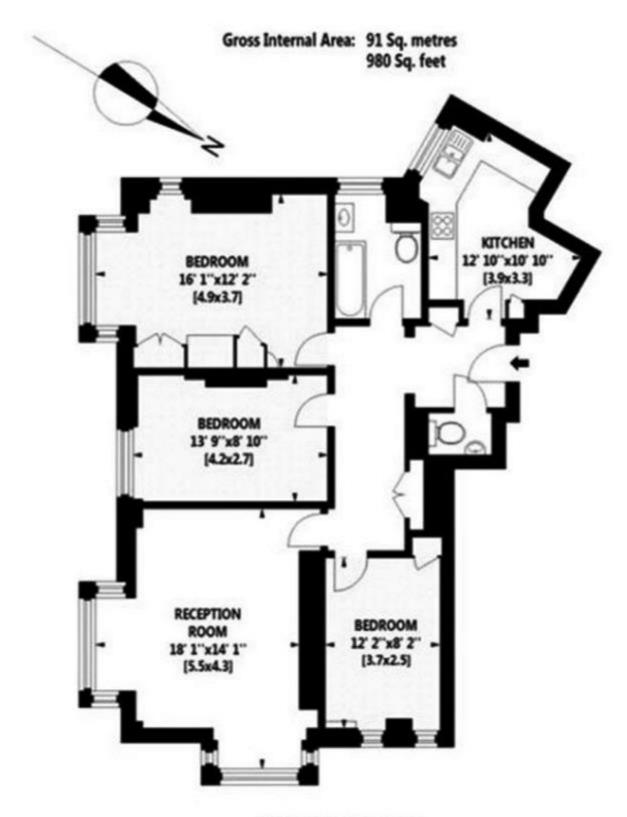

The energy efficiency rating is a measure of the overall efficiency of a home. The higher the rating the more energy efficient the home is and the lower the fuel bills will be.

Whilst every effort is made to ensure the accuracy of these details, it should be noted that the measurements are approximate only. Floorplans are for representation purposes only and prepared according to the RICS Code of Measuring Practice by our floorplan provider. Therefore, the layout of doors, windows and rooms are approximate and should be regarded as such by any prospective tenant.

## SEVENTH FLOOR

Viewing by appointment only Maison Chase - Maison Chase

41A Mill Lane, West Hampstead, London NW6 1NB Tel: 020 3951 7464

Email: info@maisonchase.co.uk Website: www.maisonchase.co.uk