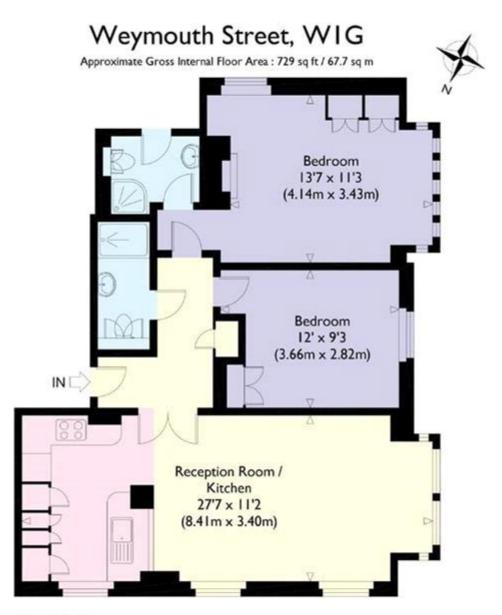

Whilst every effort is made to ensure the accuracy of these details, it should be noted that the measurements are approximate only. Floorplans are for representation purposes only and prepared according to the RICS Code of Measuring Practice by our floorplan provider. Therefore, the layout of doors, windows and rooms are approximate and should be regarded as such by any prospective tenant.

## Second Floor

Illustration for identification purposes only, measurements are approximate, not to scale.

Viewing by appointment only Maison Chase - Maison Chase

41A Mill Lane, West Hampstead, London NW6 1NB Tel: 020 3951 7464