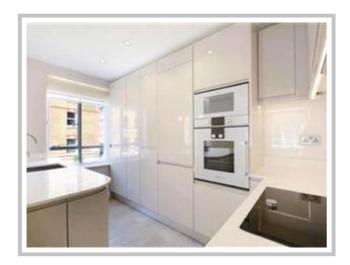

- STYLISH AND CONTEMPORARY APARTMENT
- FEATURES MODERN KITCHEN WITH INTEGRATED APPLIANCES
- ENTERTAINING AND SPACIOUS RECEPTION ROOM WITH DINING AREA
- STUNNING FINISH AND ELEGANT INTERIORS

- SUPERB MASTER BEDROOM WITH ENSUITE SHOWER ROOM
- REGENT'S PARK ON THE DOORSTEP
- UNIQUE BUILDING IN AN IDEAL LOCATION