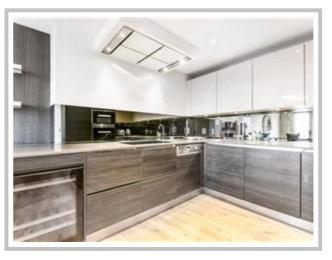

## **SEARLE HOUSE, CECIL GROVE, LONDON NW8**

Beautifully presented 3 bed penthouse apartment situated in St John's Wood. Boasts 2 luxury bathrooms (1 en-suite), reception with separate dining room and a gorgeous fully-fitted kitchen and 2 decked roof terraces.

- 3 DOUBLE BEDROOMS
- LUXURY DEVELOPMENT
- ROOF TERRACE

- 2 LUXURY BATHROOMS
- 2 DECKED TERRACES
- CLOSE TO REGENT'S PARK & AND PRIMROSE HILL

Beautifully presented 3 bed penthouse apartment situated in St John's Wood. Boasts 2 luxury bathrooms (1 en-suite), reception with separate dining room and a gorgeous fully-fitted kitchen and 2 decked roof terraces.