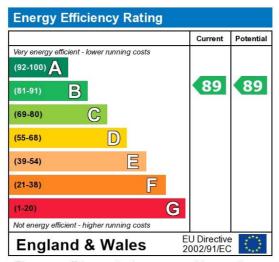

The energy efficiency rating is a measure of the overall efficiency of a home. The higher the rating the more energy efficient the home is and the lower the fuel bills will be.

Whilst every effort is made to ensure the accuracy of these details, it should be noted that the measurements are approximate only. Floorplans are for representation purposes only and prepared according to the RICS Code of Measuring Practice by our floorplan provider. Therefore, the layout of doors, windows and rooms are approximate and should be regarded as such by any prospective tenant.